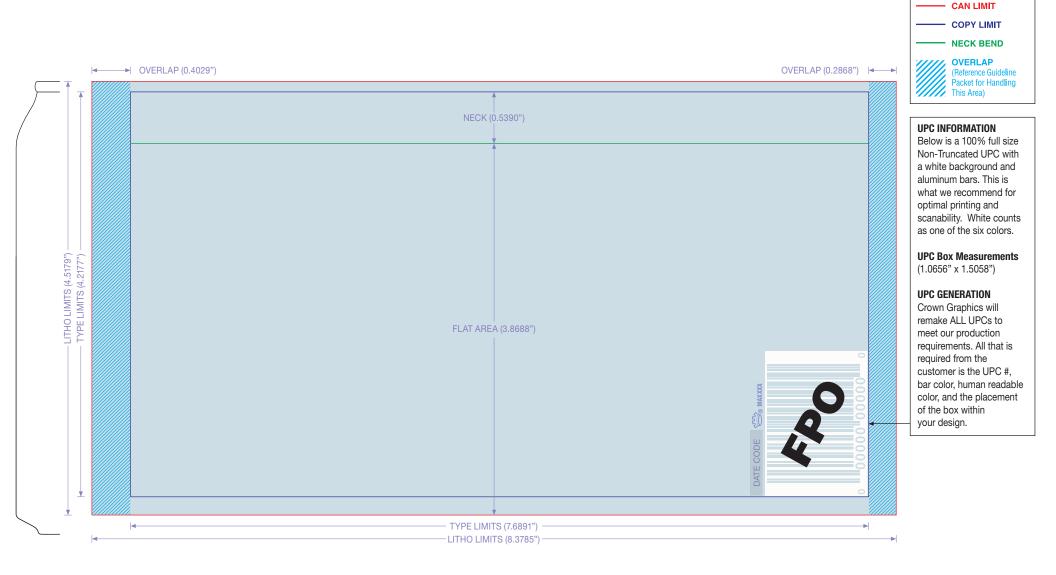

## 12oz Beverage Can Template Customer is to Fill out ALL Information Prior to Art Submission

| Customer Name : Customer to Fill Out      |
|-------------------------------------------|
| Design Name : Customer to Fill Out        |
| Date : XX/XX/XX                           |
| Is this a New Design: Yes or No           |
| Replace Existing Design #: XXXXXX         |
| What is the Varnish Type : Gloss or Matte |

## UPC #: X-XXXXX-XXXXX-X

Is there Material Available for Color Matching : Yes or No Has Type Been Converted to Outlines : Yes or No Are All Support Files 300dpi Photoshop Files? : Yes or No Have Spot PMS Colors Been Assigned? : Yes or No

## \*\*\*NOTE\*\*\*

In order to produce the highest quality can possible, Crown Cork & Seal, Inc. reserves the right to make minor adjustments to customer supplied artwork to meet our print production requirements.

DOWNLOAD ARTWORK SPECIFICATIONS HERE: https://www.crowncork.com/sites/default/files/CrownGraphicsDesignSpecifications.pdf